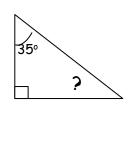

\$3.79 paid with a \$5

Each DVD weighs 349 g and each book weighs 512 g. Find the total weight of 4 DVDs and 3 books.

\_\_\_\_\_kg \_\_\_\_g

Find the measure of the missing angle?

What is 10 % of 45? \_\_\_\_\_