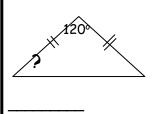

18 pints = \_\_\_\_ cups

2 quart = \_\_\_\_ ounces

12 oz = \_\_\_\_ cups

18 cups = \_\_\_\_ quarts

32 ounces = \_\_\_\_ pints

1632 ÷ 24 = \_\_\_\_

Find the measure of the missing angle?

Each large pizza is 326 g heavier than each regular pizza. If the weight of each large pizza is 821 g, what is the total weight of six regular pizzas?